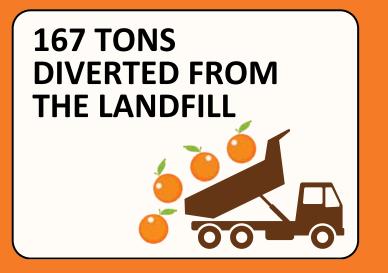

### 83 METRIC TONS OF GREENHOUSE GAS EMISSIONS AVOIDED

RESCUED

EQUAL TO 9,400 GALLONS OF GASOLINE