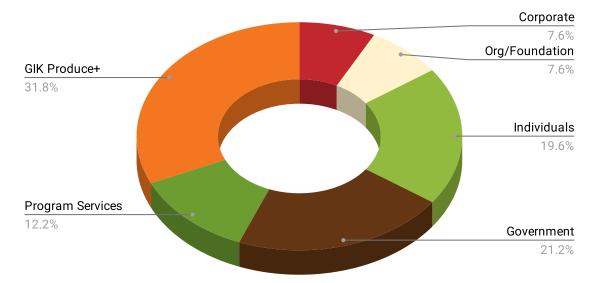

ers & Grocers Thank you to 2023's 217 backyard growers, farmers and grocery partners



#### Backyards

Most Pounds: Paulo Pinto/ Wygod Family - 37,292 lbs | 111,876 svgs Most Picks Commercial: The Bridges RFS (17) - 9,335 lbs | 28,005 svgs Most Picks Residential: Angela McCourt (8) - 4,545 lbs | 13,635 svgs Most Self Picks: Dee Boukouzis (5) - 455 lbs | 1,365 svgs

#### Farms & Fields

Most Farmers Market Pounds: Rodney Kawano - 9,575 lbs | 28,725 svgs Most BumperCrop Pounds: Yasukochi Family Farm - 49,134 lbs | 147,402 svgs Most Pounds Citrus Orchard: Amy Wright - 1,268 lbs | 3,804 svgs

#### Grocers

Jimbo's (Escondido, Carlsbad & Carmel Valley): 48,313 lbs | 144,939 svgs Costco (Carlsbad): 6,740 lbs | 20,220 svgs



### FINANCIALS

### Total Revenue and % by Category

### \$733,641\*



### **Expenses by Category**



\*Includes gift in-kind produce & other donated goods



### **DEEPENING OUR ROOTS**



# CROP CIRCLE

Crop Circle City partnerships bring ProduceGood together with cities to meet the state goals on climate change, environment, justice, equity, and sustainability. We do this through food recovery, community outreach, education, and supply.

Senate Bill 1383 requires that by 2025 California will recover 20% of edible food surplus to feed food insecure individuals and families. Organic waste in landfills emits 20% of the state's methane, a greenhouse gas more potent than carbon dioxide.

Over 338,000 servings were supplied to food insecure communities in our CropCircle cities









### FEEDING PARTNERS



Thank you for nourishing 90,000 San Diegans with f