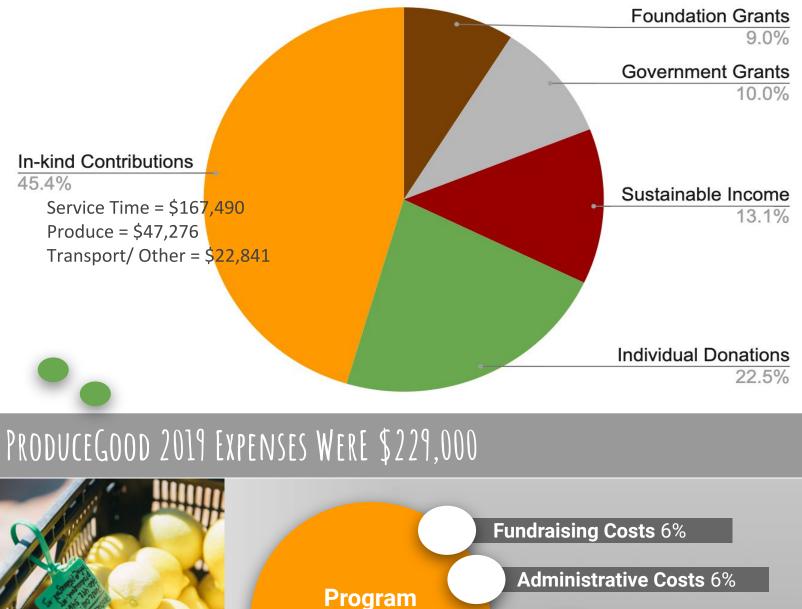

## PRODUCEGOOD 2019 INCOME WAS \$285,955 + GIK 237,607 = \$523,557

Costs 88%

P.3

We thrive in the communities where we can source the excess for immediate delivery to our local partnering receivers serving those who need it most!