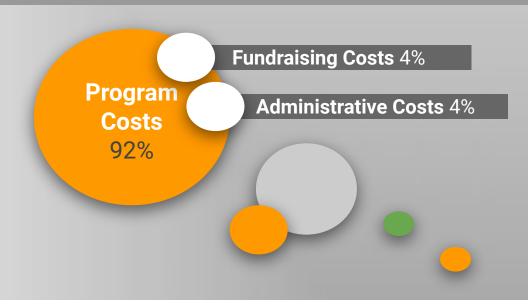

#### Seeds to Starts Financial Overview

### PRODUCEGOOD 2020 REVENUE \$638,633 + GIK \$286,700

### PRODUCEGOOD 2020 EXPENSES \$497,646