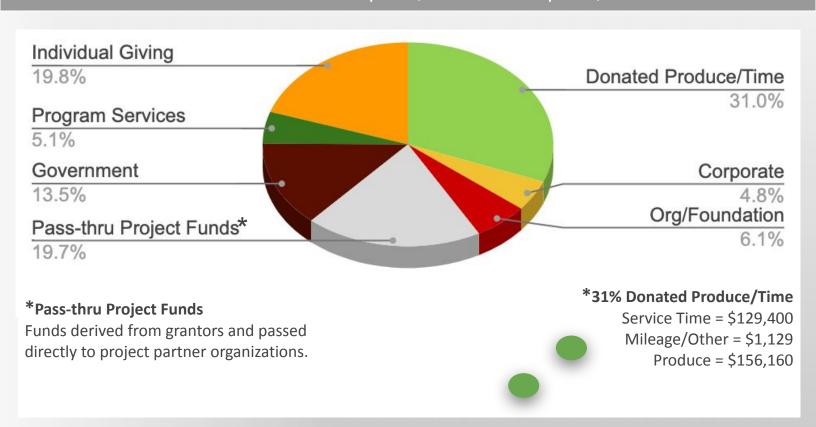

#### Seeds to Starts Financial Overview

### PRODUCEGOOD 2020 REVENUE \$638,633 + GIK \$286,700

### PRODUCEGOOD 2020 EXPENSES \$497,646