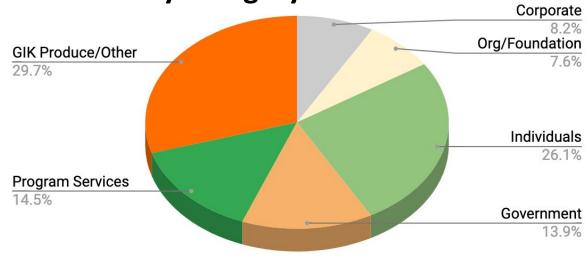

ou to 2022's 350 Backyard Growers and Farmers



#### Backyards

Most Pounds: James Pardee - 5,479 lbs | 16,437 svgs

Property Most Picks: The Bridges at Rancho Santa Fe (8) - 6,310 lbs | 18,930 svgs Most Active Growers: Dee Boukouzis, Lynn Phillips, Jolene Bradshaw, Sean Tayebi

and Michelle Filsinger

Most Self-picks: Freddie Harmon (6) - 2,290 lbs | 6,870 svgs

#### Farms & Fields

Most Pounds: Farmers Market: Yasukochi Family Farm - 24,063 lbs | 72,189 svgs

Most Pounds: Citrus Orchard: Amy Wright - 10,363 lbs | 31,089 svgs

New Farmer All-Star: Valdivia - 6,006 lbs | 18,018 svgs

In our second year of partnership with **Jimbo's**, we rescued 36,976 lbs | 110,928 svgs from their Carlsbad, Escondido and Carmel Valley stores.



## **FINANCIALS**

**Total Revenue and % by Category** 









# **DEEPENING OUR ROOTS**

40 TONS

SB 1383 Edible Food Recovery & Community Outreach
With CropCircle partners Oceanside, Escondido, Encinitas

6 MARKETS Market Share Expansion with CalRecycle Funding Opening Jimbo's Carmel Valley and reopening La Jolla Farmers Market

37,962 SERVINGS Produce Recovery Equipment & Community Event Support
San Diego County Supervisors NRP and CEP Programs

158 TONS Increased capacity, highest pounds rescued to date

Made possible by individual donors and grant makers

37,962 SERVINGS Excess to Access in SD County Food Deserts (2023 Completion)

JEM Project, Kroger Foods Zero Waste-Zero Hunger, SDG&E Environmental

Champions, City of San Marcos COVID Relief, Hervey Foundation

50 PARTNERS Diversification and Expansion of Feeding Partners Indigenous commu