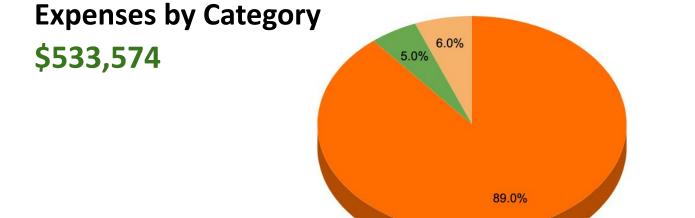

to 2022's 350 Backyard Growers and Farmers



#### Backyards

Most Pounds: James Pardee - 5,479 lbs | 16,437 svgs

Property Most Picks: The Bridges at Rancho Santa Fe (8) - 6,310 lbs | 18,930 svgs Most Active Growers: Dee Boukouzis, Lynn Phillips, Jolene Bradshaw, Sean Tayebi

and Michelle Filsinger

Most Self-picks: Freddie Harmon (6) - 2,290 lbs | 6,870 svgs

#### Farms & Fields

Most Pounds: Farmers Market: Yasukochi Family Farm - 24,063 lbs | 72,189 svgs

Most Pounds: Citrus Orchard: Amy Wright - 10,363 lbs | 31,089 svgs

New Farmer All-Star: Valdivia - 6,006 lbs | 18,018 svgs

In our second year of partnership with **Jimbo's**, we rescued 36,976 lbs | 110,928 svgs from their Carlsbad, Escondido and Carmel Valley stores.



## **FINANCIALS**

**Total Revenue and % by Category** 









# **DEEPENING OUR ROOTS**

40 TONS

SB 1383 Edible Food Recovery & Community Outreach
With CropCircle partners Oceanside, Escondido, Encinitas

6 MARKETS Market Share Expansion with CalRecycle Funding Opening Jimbo's Carmel Valley and reopening La Jolla Farmers Market

37,962 SERVINGS Produce Recovery Equipment & Community Event Support
San Diego County Supervisors NRP and CEP Programs

158 TONS Increased capacity, highest pounds rescued to date

Made possible by individual donors and grant makers

37,962 SERVINGS Excess to Access in SD County Food Deserts (2023 Completion)

JEM Project, Kroger Foods Zero Waste-Zero Hunger, SDG&E Environmental

Champions, City of San Marcos COVID Relief, Hervey Foundation

50 PARTNERS Diversification and Expansion of Feeding Partners Indigenous communi