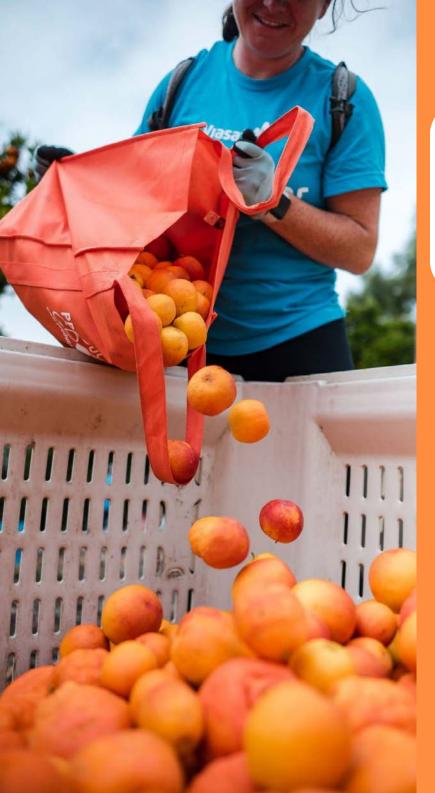

# 2022 WAS FRUITFUL

948,000 produce servings to hungry San Diegans

79 metric tons of greenhouse gas emissions avoided = 8,900 gallons of gas